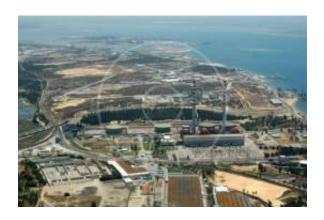

## Plot of land on the Setúbal Peninsula

## تفاصيل الاعلان

عقار لل: تخفيض السعر السعر: USD 3,020,513.84

موقع

بلد: Portugal المحافظة: District of Setúbal

مدينة: setúbal 15/09/2023 :شر:

وصف:

Plot inserted in the 'SAPEC BAY' Industrial Park, located on the Setúbal Peninsula, in the Herdade das Praias.

The 'SAPEC BAY' Industrial Park is part of an industrial area near the Setúbal Thermoelectric Power Plant, characterized by the presence of warehouses and industry, namely the Sapec facilities in immediate proximity, as well as some large industrial activities, where Alstom, Portucel, Setenave, Porto de Setúbal and a more remote diversified surroundings stand out, with residential areas on Sado Beaches, Manteigadas and the Setúbal Polytechnic.