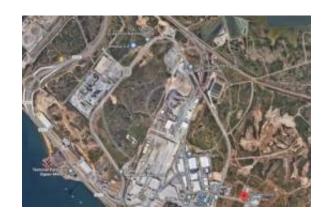

## تفاصيل الاعلان

عقار لل: تخفيض السعر EUR 1,262,000

موقع

Portugal

الدولة / المنطقة / المحافظة: District of Setúbal

مدينة: Setúbal 05/03/2024 نشر:

وصف:

Plot inserted in the 'SAPEC BAY' Industrial Park, located on the Setúbal Peninsula, in the Herdade das Praias.

The 'SAPEC BAY' Industrial Park is part of an industrial area near the Setúbal Thermoelectric Power Plant, characterized by the presence of warehouses and industry, namely the Sapec facilities in immediate proximity, as well as some large industrial activities, where Alstom, Portucel, Setenave, Porto de Setúbal and a more remote diversified surroundings stand out, with residential areas on Sado Beaches, Manteigadas and the Setúbal Polytechnic.

The road network ensures close proximity to local, regional and national traffic axes, and is also close to the railway.

Due to the characteristics and implantation of industries, the area is a transit point for light and heavy vehicles.

In terms of urban development, this is a stabilized industrial area, and there are plots of land without occupation near the properties. The site benefits from good road access, being approximately 5 km from the EN10 and 8 km from the A12.

The train station of Praias - Sado is about 3kms away. There is also a railway extension serving the industrial park, as well as a port pier.

Surface parking is easy to obtain at the entrance of the lots by means of spaces intended for that purpose. The site also has parking areas for heavy vehicles.