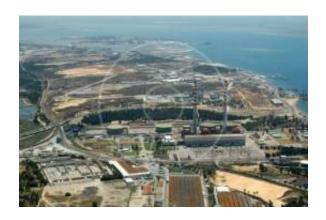

## Plot of land on the Setúbal Peninsula

## تفاصيل الاعلان

عقار لل: تخفيض السعر USD 996,220.38

موقع

بلد: Portugal

District of Setúbal الدولة / المنطقة / المحافظة: Setúbal

05/03/2024

نشر: وصف:

Plot inserted in the 'SAPEC BAY' Industrial Park, located on the Setúbal Peninsula, in the Herdade das Praias.

The 'SAPEC BAY' Industrial Park is part of an industrial area near the Setúbal Thermoelectric Power Plant, characterized by the presence of warehouses and industry, namely the Sapec facilities in immediate proximity, as well as some large industrial activities, where Alstom, Portucel, Setenave, Porto de Setúbal and a more remote diversified surroundings stand out, with residential areas on Sado Beaches, Manteigadas and the Setúbal Polytechnic.