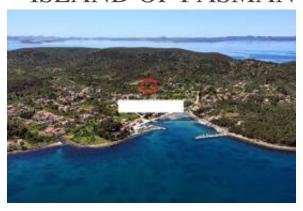

## BUILDING LAND AREA 1292 m2 - ŽDRELAC, ISLAND OF PAŠMAN

## تفاصيل الاعلان

تخفيض السعر EUR 109.820

19/03/2024

Croatia Zadarska Zupanija

الدولة / المنطقة / المحافظة:

نشر: وصف:

In a beautiful quiet place Ždrelac on the island of Pašman for sale is a building plot of 1292 m2.

It has an irregular shape, 26 m wide in the front part, while it widens up to 38 m towards its end.

The length of the land is about 40 m.Due to its shape, the land is suitable for a family house with a large garden or apartment building.

It is located along the main road that runs the entire length of the island of Pašman, which makes it excellently connected with other island places, and the ferry port in Preko on the island of Ugljan, as well as the ferry port in Tkon on the island of Pašman.

According to the Spatial Plan of the Municipality of Pašman, the land is located in the construction zone in the part for which the preparation of the Urban Development Plan is mandatory.

The land is located about 500 meters from the beach and the center of Ždrelac where there are shops, post office, restaurants and other necessary facilities.

It is located in an environment of Mediterranean vegetation and several family houses, and all available infrastructure is located in the immediate vicinity of this land.

Preliminary design was made for the construction of a family house with two residential units (ground floor of 166.34 m2, first floor of 163.12 m2).