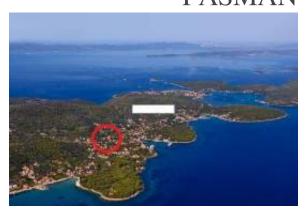

## BUILDING LAND OF 712 m2 - ŽDRELAC, ISLAND OF PAŠMAN

## تفاصيل الاعلان

تخفيض السعر EUR 69,000

عدر س. السعر:

Croatia Zadarska Zupanija

19/03/2024

. الدولة / المنطقة / المحافظة:

> نشر: وصف:

Ždrelac is the largest place on the island of Pašman and is located right next to the bridge that connects the island of Pašman with the island of Ugljan. It is adorned with beautiful beaches and greenery. Ždrelac offers long walks, many opportunities for running and cycling, various activities at sea, and gastronomic enjoyment of organically grown food.

In this beautiful island town for sale is a building plot of 712 m2. It is about 450 meters from the sea and the center.

This land is located in an uninhabited part of Ždrelac, surrounded by pine forests and other Mediterranean vegetation and family houses. All available infrastructure is in the immediate vicinity.

The width of the land along the road is 32 m, and its length, depending on the shape, ranges from 15 to 25 meters, which opens up numerous possibilities for designing and planning a future residential building.