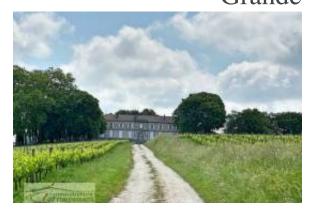

# Former Wine Chateau and its Vineyards - Sainte Foy La Grande

وصف:

This magnificent wine château dating from the 16th and 19th centuries will seduce you with its authentic charm. The property is laid out around a main courtyard of almost 2,500 m2 and is divided into several

#### Apartment 2

Entrance: 5m2

Living room: 19m2

Bedroom with en-suite shower room: 18m2

Shower room: 9m2

The main building dates back to the 19th century, but certain parts of the estate, such as the washhouse, the dovecote and the mill built in the 16th century, bear witness to a much earlier presence. As early as 1554, we find official writings attesting to the presence of vines cultivated here. Several centuries later, in 1986, the estate was purchased from the family of Marshal Leclerc de Hautecloque. With its strong historical heritage, this exceptional property is just as well suited to events (corporate meetings, weddings, seminars...) as it is to bed & breakfast and catering.

Within the estate are 92ha of vines and 38ha of farmland around the 360o château, where 2 lakes and a dovecote are located below.

On the lower level of the estate, a house with a barn is currently rented, as well as a house to be renovated and its adjoining barn. Les informations sur les risques auxquels ce bien est exposé sont disponibles sur le site Géorisques : www.georisques.gouv.fr