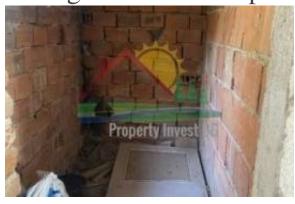

For sale is a 2-Storey house in a picturesque mountain area with regulated large land property, 9 km from the center of Svoge city and 45 km from the center of Sofia and international Airport. The plot is 1600 sq.m. with unevenness, the space around the house is terraced on 2 levels. The house which is surrounded by forest, has 2 floors with a built-up area of 45 sq.m on the 1st floor and 50 sq.m on the 2nd floor. The first floor is one large room planned for a kitchen with a living and dining room with a panoramic view of the mountains. The second floor consists of a corridor, a separate space for a bathroom, 3 rooms and a terrace. There is electricity, currently there is no water. There is no central water supply in the village, most houses have their own water sources/Wells. The house is prepared for renovation, the old windows and doors have been removed, the yard has been cleaned. The road to the house is a branch of the main road of 200m dirt road.