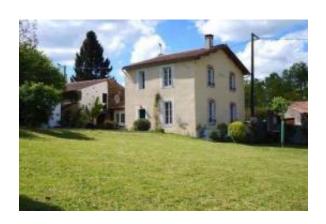

## تفاصيل الاعلان

عقار لل: تخفيض السعر EUR 286,300

France Pays de la Loire الدولة / المنطقة / المحافظة:

Vouvant مدينة:

85120 الرمز البريدي: 29/06/2024

نشر:

Spacious detached house within walking distance of the shops, cafés and restaurants in the medieval town of Vouvant has 4 bedrooms in total. 2-3 bedrooms in the main house, depending on your preferred layout, and an independent 1-bed gite. The garden is lawned and views stretch to the nearby lake and river.

There is a total 143m2 habitable space. Here's the layout:

Ground floor

Entrance hall

| Vouvant is officially classified by the French government as one of the most beautiful villages in France.  Surrounded by lovely countryside and far-reaching views, this is an area with lots to explore. The nearby forest and lakes are ideal for walking and water-based sports. |
|--------------------------------------------------------------------------------------------------------------------------------------------------------------------------------------------------------------------------------------------------------------------------------------|
| At a glance:                                                                                                                                                                                                                                                                         |
| Bedrooms: 4                                                                                                                                                                                                                                                                          |
| Bathrooms: 2                                                                                                                                                                                                                                                                         |
| Receptions: 2                                                                                                                                                                                                                                                                        |
| Habitable space: 143m2                                                                                                                                                                                                                                                               |
| Plot size: 1800m2                                                                                                                                                                                                                                                                    |
| Taxe foncière: €TBC                                                                                                                                                                                                                                                                  |
| DPE rating: E                                                                                                                                                                                                                                                                        |
| Broadband: Yes                                                                                                                                                                                                                                                                       |
| Heating: Wood-burner & fuel heating                                                                                                                                                                                                                                                  |