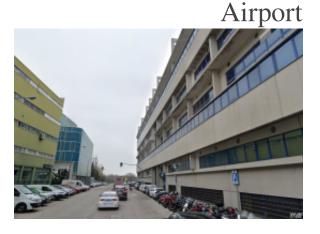

This spacious premises, divided into 4 rooms, is strategically located near the airport and the fairground, which makes it an ideal option for commercial activities such as workshops or other businesses that require a large area.

Basic characteristics: it has a constructed area of 1,796 m<sup>2</sup> and a useful area of 1,434 m<sup>2</sup>. The state is second-hand and in need of reform. It is distributed in 4 spacious rooms and has 2 toilets.

Additional details: the premises are on the corner, which offers greater visibility and access. It is currently used as a workshop, but it is adaptable to different commercial uses.

Equipment: it has heating installed to ensure comfort in all areas, a space for storage or storage for safe storage, as well as an alarm system and a closed circuit security for the protection of the premises. It also has a security gate for added peace of mind.

It is important to note that the warehouse does not have an entrance directly from the street, but is accessed by car or truck through a corridor from the main entrance. It is best to visit it to appreciate its full potential.

This premises, located on the first floor, is an excellent opportunity for those looking for a spacious space with multiple functionalities in a privileged location. - REF: Madrid XH 409180 لا

جديد:

مشترك الحمامات: