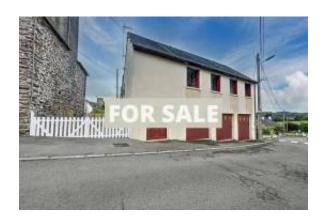

Apologies for the For Sale overlay on the images, this particular agent is in a very competitive sector and wishes to protect their images from being copied. If you want to see clean images of this listing simply Make an Enquiry and we will respond.

-Immobilier vous propose a la vente cette maison de 61m2 situee dans le centre-bourg de Fougerolles-du plessis comprenant : - Au rez-de-chaussee : un degagement permettant l\'acces a l\'habitation et trois -garages d\'environ 22m2. - A l\'etage : palier desservant une piece de vie avec cuisine amenagee et salon sejour, deux chambres, salle de bains, et w.c. - A l\'exterieur : une cour permettant le stationnement de votre vehicule. Le tout sur un terrain d\'environ 144m2. A proximite des services venez decouvrir ce bien en prenant contact avec l\'agence Immobilier de Saint-Hilaire-Du-Harcouët.