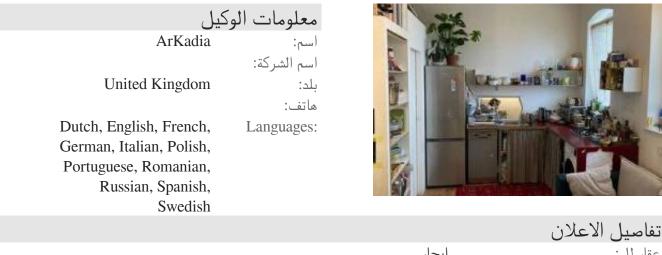

## Quiet and cosy house next to Leopoldplatz

| عقار لل: |
|----------|
| السعر:   |
|          |

إيجار USD 1,937.78

3

|             | مو قع                        |
|-------------|------------------------------|
| Germany     | بلد:                         |
| Land Berlin | الدولة / المنطقة / المحافظة: |
| Berlin      | مدينة:                       |
| 13347       | الرمز البريدي:               |
| 03/10/2024  | نشر:                         |
|             | وصف:                         |

-We rent out our beautiful and cosy, lovingly renovated garden house in a backyard in Wedding from mid October to mid-January. It is fully furnished and is ideal for a couple or a small family. 2 floors, spacious rooms, open-plan kitchen, underfloor heating. On the first floor there is a bedroom with a 160 cm wide double bed and open-plan space, as well as a bathroom with shower and toilet - there are plenty of built-in shelves and storage space. A window in the roof provides bright light and the sisal carpet adds a very cosy touch. On the ground floor there is a separate bedroom as well as an open-plan kitchen/living room and an additional WC. The bedroom has a single bed and an additional mattress if an extra bed is needed. The kitchen is fully equipped with a large fridge, gas hob, mini oven and cooking utensils as well as a washing machine. A sofa and dining table complete the room. The underfloor heating with typical French tiles provides the best warmth in the Berlin winter. Location: In the centre of Berlin-Wedding, in the vibrant Müllerstraße, where you will find all kinds of shops, organic markets and cafés around the corner. However, the garden house is very quiet and you won't hear any noise from the street. U-Bahn Leopoldplatz and Seestr (both 5min walk), Ringbahn and S Wedding nearby. Rent - per month 1800 euros