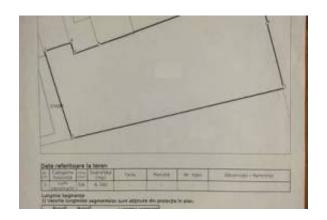

## تفاصيل الاعلان

عقار لل: تخفيض السعر EUR 1,936,274

Located in Bucuresti.

\*\*Investment Opportunity: Commercial Land with Residential/Hotel Potential\*\*

\*\*For Sale:\*\* 6,700 sqm of land with the possibility of a 4,000 sqm commercial gallery and 8,000 sqm for apartments or hotel use.

\*\*Location:\*\* Situated at the intersection of DN1 and Centura Nord, with a road frontage of 58 meters.

\*\*Utilities:\*\* The land is equipped with all essential utilities: water, sewage, gas, and electricity.

\*\*Urban Indicators:\*\*

- \*\*POT (Land Occupation Ratio):\*\* 45%

- \*\*CUT (Land Use Coefficient):\*\* 2

---

This prime land in Centura Nord offers an exceptional investment opportunity for commercial, residential, or mixed-use development.

**يترك** يم كبير: 6700 م

Lease terms

Date Available:

معلومة اضافية رابط الموقع: