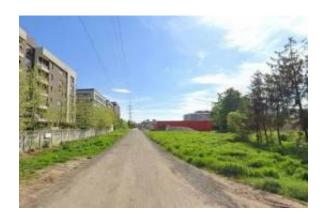

## Land for sale in Popesti-Leordeni, 6420 sqm

## تفاصيل الاعلان

تخفيض السعر EUR 2,118,899 عقار لل: السعر:

Romania 15/10/2024 لمد: شر:

وصف:

Located in Popesti-Leordeni.

\*\*Excellence through experience!\*\*

We offer for sale a plot of land with authorization for P+5, with a total surface area of 6,419 sqm.