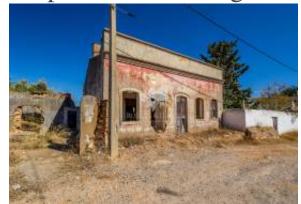

## سوق العقارات IMLIX https://www.imlix.com/ar/

Large old country house for complete renovation project near Moncarapacho In East Algarve.

نشر: وصف:

A Large, ruined property with 318 m<sup>2</sup> of built area and approximately 4,000 m<sup>2</sup> of tree-covered land, featuring a seasonal stream frontage and located within walking distance of Moncarapacho.

This property, exclusively available through Russell and Decoz, Lda, offers excellent access and significant potential for renovation or restoration. It presents a unique opportunity to rebuild a spacious, characterful house, incorporating historical elements that could be preserved or repurposed in the construction process. The mere hight of the old building would indicate that a mezzanine or attic could be supported.

Currently, only 81 m<sup>2</sup> of the built area is officially registered, although the actual size is closer to 318 m<sup>2</sup>, including the main house and various outbuildings, all of which will need to be updated in official records.

In the spring, the seasonal stream may run along the edge of the garden, and despite several years of drought, water is still present in the large old nora. The land is rich with trees, including orange, olive, carob, almond, and loquat, all of which require some care and attention.

Don't miss out on this chance to transform this historic gem into a modern masterpiece. Contact us today to schedule a viewing and bring your vision to life.

- REF: HOME2374R

عديد: جديد: بنيت: 1903

مشترك تشطيب قدم مربع: 81 م حجم كبير: 4200