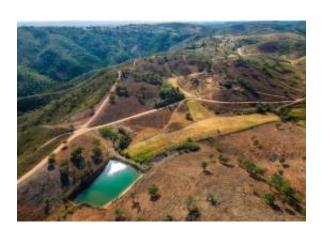

With a generous land area of 11000m2, this property offers a true oasis of peace and privacy, where there are ruins to rebuild with open views of the valley.

There are 2 water sources here, which are used exclusively for personal consumption, namely for watering the fields, although there is a source with public water, as well as electricity.

Ideal for building a rural tourism business or for a family dedicated to horses cattle, as there is plenty of space for pasture.

This property is located 5 minutes from Malhão, which is known for cycling around the Algarve, with its magnificent views, as well as the Buddhist center STUPA (Association for Peace in the World)