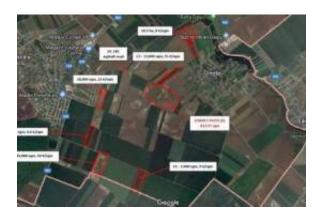

## **Excellence through Experience!**

The property consists of 5 un-fenced land lots for urban use ("Intravilan") that are currently used for agricultural purposes.

The land is shaped as elongated rectangular parcels, typical for agricultural land.

The lengths of the parcels vary between 344 m and 392 m, while the widths of the individual lots range from 16 m to 103 m.

Four of the parcels are adjacent, with a total area of 63,218 sqm and a frontage of approximately 162 m.

The fifth lot, with an area of 20,319 sqm, is separated from the other block by approximately 90 m.

Access to the land is via unpaved agricultural roads located on the northern and southern sides, with the nearest paved road about 600 m away.

The land does not have utilities, which are located approximately 600-700 m away.

The property is situated in a predominantly rural area, between the villages of Dascalu (1.5 km) and

Creata (1 km), approximately 22 km northeast of downtown Bucharest and 11 km northeast of the northern beltway.

The plots are located on the eastern edge of the village of Dascalu, in Ilfov County, about 23 km northeast of downtown Bucharest and 11 km northeast of the northern beltway.

The A3 motorway (Bucharest-Ploiesti) is located approximately 5 km west of Dascalu, with the nearest access point at Moara Vlasiei, about 8 km to the north.