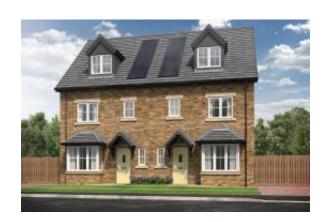

## تفاصيل الاعلان

عقار لل: تخفيض السعر GBP 254,995

United Kingdom 12/11/2024

**موقع** بلد: نشر:

وصف:

The Dawson is a unique home, with three floors of spacious living to suit modern life and plenty of storage space. The large kitchen, dining and family area features two skylights and bi-folding doors which maximise light, bringing the outside in, and the fully integrated open plan kitchen area is complete with a large island unit, making this the perfect place to entertain.

The lounge has a large bay window, adding character to this spacious room and there is a downstairs WC off the entrance hall.

The main bedroom spans the second floor of this home, featuring a dormer window to the front and a skylight window at the back, creating a light and airy space. There's also an en-suite complete with a shower enclosure, and there's a family bathroom that features a double ended bath, both are complete with Porcelanosa tiles and white sanitaryware.

The Dawson has enviable exterior details too; the bay window and dormer window add character to this home, which also features coloured cast stone window heads and a block paved driveway. The garden comes complete with turf, a paved patio area and fencing.