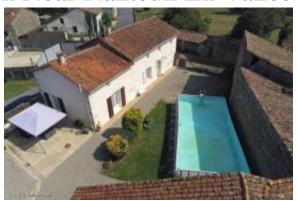

19/11/2024

Nanteuil en Vallee area, very pretty renovated stone house with a private courtyard facing south and a large garden opposite. The house is very comfortable with 3 bedrooms, one of which is on the ground floor. The 120m2 barn is high enough to accommodate a camper van. The garden opposite with some outbuildings offers the possibility of making a vegetable garden or having animals. The fiber optic internet is already installed. The rendering of the house is new as well as the electricity. There is also the possibility of creating a 4th bedroom upstairs. All the openings are double-glazed PVC.

In detail:

A 5m2 entrance, tiled floor A 11m2 bedroom, tiled floor A 14m2 fitted kitchen, tiled floor A 7m2 laundry room, tiled floor,

A living room 32m2 opening onto a terrace, tiled floor, A fireplace (insert wood burner) two French

A shower room, 4.5m2 tiled floor, walk-in shower, hand basin

## meق العقارات MLIX سوق العقارات https://www.imlix.com/ar/

| A separate toilet 1.5                                                                               |       |
|-----------------------------------------------------------------------------------------------------|-------|
| A room / Office 9m2 access to the upper fl                                                          | oor   |
|                                                                                                     |       |
| Upsta                                                                                               | airs: |
|                                                                                                     |       |
| A large hadroom of 22m2 laminate flagging true winds                                                |       |
| A large bedroom of 23m2, laminate flooring, two windows A bedroom 16m2, laminate flooring.          |       |
| A large room of approximately 30m2, attic, To be finished. Possibility of making another bedroom    | _     |
| games ro                                                                                            |       |
|                                                                                                     |       |
|                                                                                                     |       |
| Outs                                                                                                | ide:  |
| A barn of approximately 120m2, possibility of housing a camper van, A workshop, a terrace, an enclo | sed   |
| courty                                                                                              |       |
|                                                                                                     |       |
| Opposite the house a plot of land of 3024m2 enclosed with small outbuilding                         | ngs.  |
| <del></del>                                                                                         |       |
| Information on the risks to which this property is exposed is available on the Georisques webs      | site. |
| www.georisques.gou                                                                                  |       |
| 1922                                                                                                | بنيت  |
| A .:                                                                                                |       |
| <b>ترك</b><br>ـ نوم: 3                                                                              | غرف   |
| امات: 1                                                                                             | الحَم |
| مامات: 1<br>يب قدم مربع: 160 م<br>) كبير: 3.1 م                                                     | تشط   |
| <sub>)</sub> کبیر: 3.1 م                                                                            | حجه   |
| Room deta                                                                                           | ails  |
| 5 Total roo                                                                                         |       |
| Fitted kitchen Indoor Featu                                                                         | res:  |
| Building deta                                                                                       | ails  |
| الطوابق: 2                                                                                          |       |
| Lease ter                                                                                           | ms    |
| Date Availa                                                                                         |       |
|                                                                                                     |       |