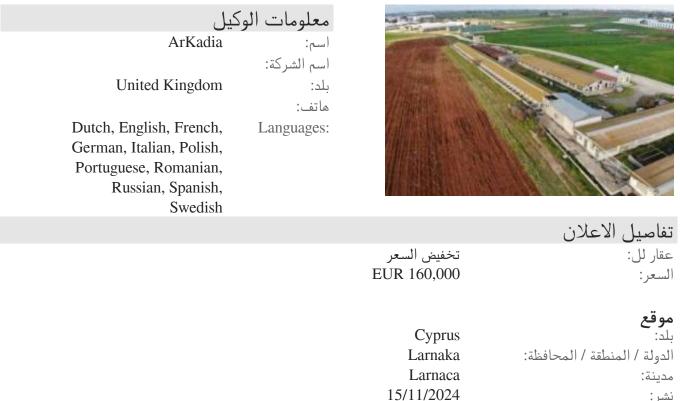

## Pig Farm for Sale in Ormideia Village, Larnaca

نشر: وصف:

Located in Larnaca.

Pig Farm for Sale in Ormideia Village, Larnaca. The property is located within a predominantly agricultural and farming, area at a distance of approximately 3km northeast of the center of the community and approximately 1km form the main road connection the villages of Ormideia and Avgorou. Farm for sale in Ormideia, Larnaca. The farm is accessible via a registered public road along its eastern boundary with a frontage of approximately 215 meters. Within the parcel there are the main farming buildings which also include ancillary areas. The pig farm has an enclosed area of approximately 2,040sq.m whilst there are also a number of ancillary buildings with a total area of approximately 240sq.m. In total there are seven (7) structures within the land including the main farming buildings, a small ground floor house and a small incomplete structure. The farm was originally constructed in the mid 1990's and had secured the necessary Building Permits for the original structure and subsequent additions/alterations. In addition to having secured a Building Permit, the farm also benefits from having relatively easy access to the motorway, the neighboring villages and surrounding farmland. It should also be noted that the property falls within the British Bases. According to the proposed zone plan in the Sovereign British Base Area, the property falls within the Protected Zone Z1, having building density coefficient 6%. The property has a separate Title Deed. 1997 بنيت: