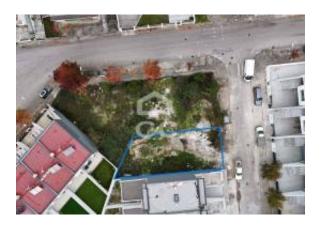

Plot to build a single-family house, with two floors above the ground level and garage below the ground level.

Inserted in a subdivision, with houses already built, of Type T3, with exclusive access to the lots, where entry may be restricted only to the inhabitants.

Very noble location, as it is in a residential area, on the outskirts of the city.

The implantation area of the lot is 84 m2, with a gross construction area of 218 m2, with a patio of 50 m2.

The sun exposure of this plot is east and has a street and west, south and north plots