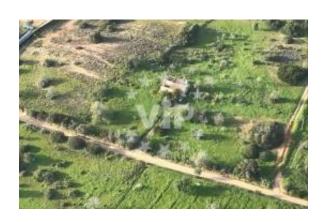

## تفاصيل الاعلان

عقار لل: تخفيض السعر EUR 110,000

موقع

بلد: Faro المحافظة: / المنطقة / المحافظة: Olhao Quelfes عنوان: عنوان: 21/11/2024

وصف:

This excellent plot of 1,560.00 m2 with 360° panoramic views of the hills is located less than 10 minutes from the center of Olhão and all its amenities and services. The land is supplied by electricity, and there is currently 1 ruin on the land, with 50.00 m2.

Olhão is a traditional fishing port located in the Algarve region of southern Portugal. It is the capital of the Ria Formosa, a lagoon area that houses a protected nature reserve, and is known for its traditional fish and vegetable markets, as well as its traditional "cubist" architecture. It is also a popular tourist destination, with beautiful white sand beaches located on the islands of the Ria Formosa, as well as many restaurants and shops. The village also has a marina and a riverside area with stunning views over the Ria Formosa. Olhão is close to Faro airport, just a 15-minute drive away. Its very central geographical location also allows access to several tourist attractions in less than an hour is the beautiful Guadiana River, which borders Spain, as well as the best golf courses of Vilamoura and Quinta do Lago are less than half an hour away.