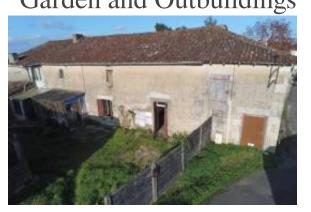

# €70000 - Set of 2 Houses For Sale Near Lizant with Garden and Outbuildings

نشر: وصف:

Nestled in a quiet hamlet close to teh village of Lizant which has a bakery/convenient store, bar/restaurant, Post Office and infants school. Two stone houses, one in need of renovation and the other just to finish off although habitable immediately. The two houses can be made into one large proeprty or a main house with gite / guest cottage. The potential is there and just waiting to be exploited!

All on a plot of 936m2.

\_\_\_\_

#### HOUSE TO FINISH RENOVATING

Ground floor

--Living room (40m2): tiled floor, fitted kitchen area, French window opening onto the garden, wood burning stove.

1st floor

-Bedroom (33m2): plywood floor

: divided into 3 rooms of 37m2, 14m2 and 25m2 (floor to be replaced)

------HOUSE TO RENOVATE

Ground floor

-Veranda (11m2) linking the 2 houses

-Basic kitchen (16m2): tiled floor, wood-burning stove

-Room (15m2): wooden floor (to be replaced)

-Room (16m2): parquet flooring

-Room (12m2): carpet on concrete floor

-Bathroom (3m2): tiled floor, small bath, washbasin

-WC (2m2): tiled floor

OUTSIDE

-Workshop

-Wood shed

-2 storerooms

-Rear garden

-Front courtyard with hangar (roof to be redone)

-25m2 workshop with electricity and concrete floor

-----

Information on the risks to which this property is exposed is available on the Georisques website: www.georisques.gouv.fr