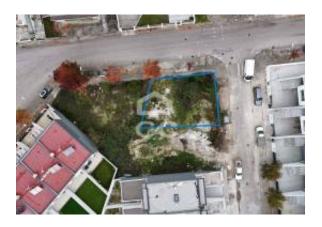

Plot to build a single-family house, with two floors above the ground level and garage below the ground level.

Inserted in a subdivision, with houses already built, of Type T3, with exclusive access to the lots, where entry may be restricted only to the inhabitants.

Very noble location, as it is in a residential area, on the outskirts of the city.

The implantation area of the lot is 84 m2, with a gross construction area of 218 m2, with a patio of 50 m2.

The sun exposure of this plot is east and has a street and west, south and north plots