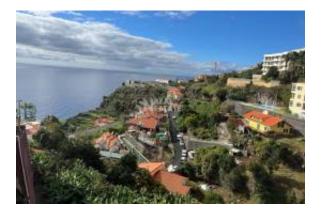

## Land for sale in Calheta

## تفاصيل الاعلان

عقار لل: تخفيض السعر EUR 350,000

موقع

Portugal : كلد

الدولة / المنطقة / المحافظة: Calheta

عنوان: Calheta 10/12/2024 :نشر:

وصف:

If you are looking for a plot of land in the charming parish of Calheta, look no further. This spacious and versatile plot of land is the ideal place to build your dream. With a total area of 1300 square meters, this plot offers endless possibilities to create the home of your dreams.

Located in a historic and charming area, this plot is within walking distance of a variety of delicious dining options. Just a few minutes' walk away, you will find the Convento das Vinhas Restaurant, a cozy restaurant that offers wheelchair accessibility, free internet and a smoke-friendly environment.

In addition to the gastronomic options, this land is within walking distance of stunning natural sites, such as Casa das Mudas and the Leisure Park, perfect for moments of tranquility and contact with nature.

With its prime location and variety of dining options and natural attractions, this plot of land in Calheta is an ideal choice for those looking for a peaceful and vibrant experience. Book your visit now and discover the potential of this unique place. - REF: 071880