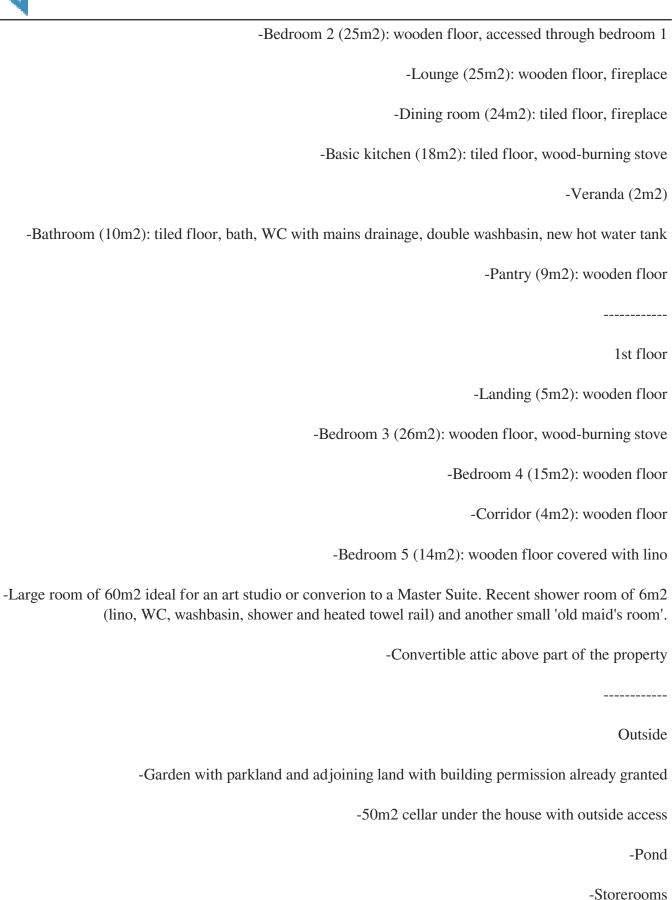

A nugget to be discovered very quickly!

-----

Ground floor

-Entrance hall (8m2): flagstone floor, exposed stonework

-Bedroom 1 (24m2): wooden floor, wood-burning stove

#### سوق العقارات IMLIX https://www.imlix.com/ar/

-Stone barn divided into 2 stables with first floor

-2 entrances for cars

-Hangar

-----

Information on the risks to which this property is exposed is available on the Georisques website: www.georisques.gouv.fr