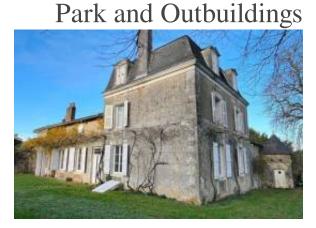

# €249950 - Beautiful 17th Century House For Sale with

وصف:

Magnificent property with a 5-bedroom house dating from the 17th century and attics that could be converted. This somewhat 'timeless' property is not overlooked and is located in a small hamlet, at the end of a cul-de-sac, close to Ruffec. For nature lovers, this is an ideal location: superb walks galore, the Charente flowing nearby, rolling views, etc. A real little paradise! The electricity was renewed around 6 years ago and the window frames (redone more or less at the same time) are double-glazed, but the windows installed respect the style of the house (very rare!). Redecoration is required, but the house is ready to move into straight away.

A nugget to be discovered very quickly!

-----

Ground floor

-Entrance hall (8m2): flagstone floor, exposed stonework

-Bedroom 1 (24m2): wooden floor, wood-burning stove