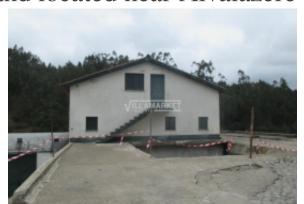

## Banking building consisting of 2 warehouses with 877 m<sup>2</sup> and 1458 m<sup>2</sup> of land located near Alvaiazere

## تفاصيل الاعلان

عقار لل: تخفيض السعر EUR 94,500

موقع

بلد: بلد: Leiria المحافظة: / المحافظة:

مدينة: Alvaiazere

عنوان: Pussos São Pedro 20/12/2024 : نشر:

نشر:

Banking building consisting of 2 warehouses with 877 m2 and 1458 m2 of land located near Alvaiazere Located in a rural area, about 6 km from the center of Alvaiázere, where the service and commerce equipment are located, parking is on the public road, has infrastructures.

-It is a set of 2 buildings: Building consisting of 2 floors and attic for storage: 1 below ground (semi underground basement) for olive oil mill and 1 above ground (ground floor) for social and administrative support; Ground floor warehouse for support; Patio at the back with outdoor tanks.