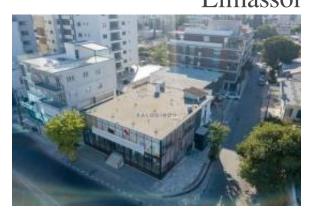

## تفاصيل الاعلان

عقار لل: تخفيض السعر السعر: EUR 2,500,000

موقع

بلد: بلد: Limassol المحافظة: / المحافظة: Limassol

الرمز البريدي: 3021 نشر: 18/12/2024

وصف:

Located in Limassol.

Commercial Building for Sale in Katholiki Area of Limassol. A unique investment opportunity in a commercial building located in the Katholiki area of Limassol Municipality. The property enjoys a prime position with a total frontage of approximately 65 meters (22 meters on the avenue and 43 meters on the street). The building is ideally situated close to numerous amenities and services, offering excellent access to the city center and the motorway. It is located within the heart of Limassol Municipality, approximately 1.8 km north of Limassol Marina. Constructed in 1968, the building spans approximately 559m² on the ground floor, 386m² on the mezzanine, and 1,062m² in the basement. The total land area of the plot is 1,156m². The property falls within two planning zones: Commercial Zone Eβ2 (46%) with a maximum building density of 180% (up to 5 floors) and Residential Zone Kα3 (54%) with a maximum building density of 140% (up to 4 floors). The property will be delivered vacant as of 15/02/2025, making it an excellent opportunity for developers and private investors.