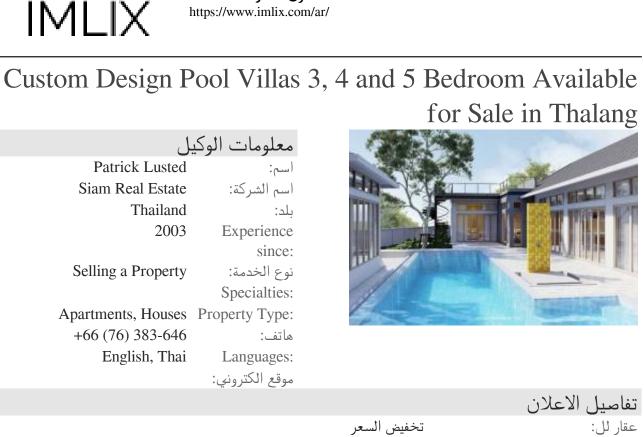

Each villa is set on a generous plot of 656 to 901 sqm with a built-up area ranging from 300 to 420 sqm. You can choose between 3 to 5 bedrooms and 4 to 6 bathrooms, ensuring there's plenty of space for comfort. Each home includes a private swimming pool, providing a serene oasis right at your doorstep. The community is secured with 24/7 surveillance, and each villa is designed with modern aesthetics and high-quality materials and comes with a generous after-sales service, complete with a full warranty for your peace of mind.

In addition to the standard features, you have the option to further enhance your home by adding a home spa, private gym, mini golf course, tennis court, gaming room, or even a home theater.

Offering full architectural and engineering design services, as well as construction project management and interior design. With investment opportunities and after-sales support, owning a home with us is a seamless and rewarding experience.