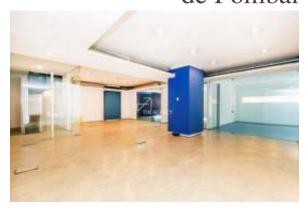

## تفاصيل الاعلان

عقار لل: تخفيض السعر EUR 600,000

موقع

Portugal :...

الدولة / المنطقة / المحافظة: Lisbon مدينة: 03/01/2025

وصف:

Located in Lisboa.

Space with 377 m2 of private gross area, in a prime area of Lisbon, next to Marquês de Pombal and Avenida da Liberdade.

The property was leased to a large company in the IT area, providing an improvement in the facilities. It has 8 plasterboard rooms, smoke extraction, air conditioning, 2 bathrooms, alarm system, pantry and security door.

It is located in an office building located at Rua Duque de Palmela nº 30, with elevator, doorman and with 2 entrances, one of which is for loading and unloading.

Ideal for clinics, recording studio, atelier, restaurant, warehouse, garage, office among others.