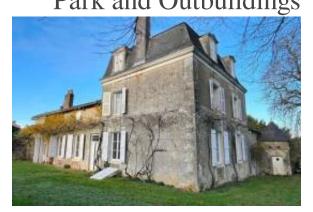

# €249950 - Beautiful 17th Century House For Sale with Park and Outbuildings

Magnificent property with a 5-bedroom house dating from the 17th century and attics that could be converted. This somewhat 'timeless' property is not overlooked and is located in a small hamlet, at the end of a cul-de-sac, close to Ruffec. For nature lovers, this is an ideal location: superb walks galore, the Charente flowing nearby, rolling views, etc. A real little paradise! The electricity was renewed around 6 years ago and the window frames (redone more or less at the same time) are double-glazed, but the windows installed respect the style of the house (very rare!). Redecoration is required, but the house is ready to move into straight away.

A nugget to be discovered very quickly!

-----

Ground floor

-Entrance hall (8m2): flagstone floor, exposed stonework

-Bedroom 1 (24m2): wooden floor, wood-burning stove