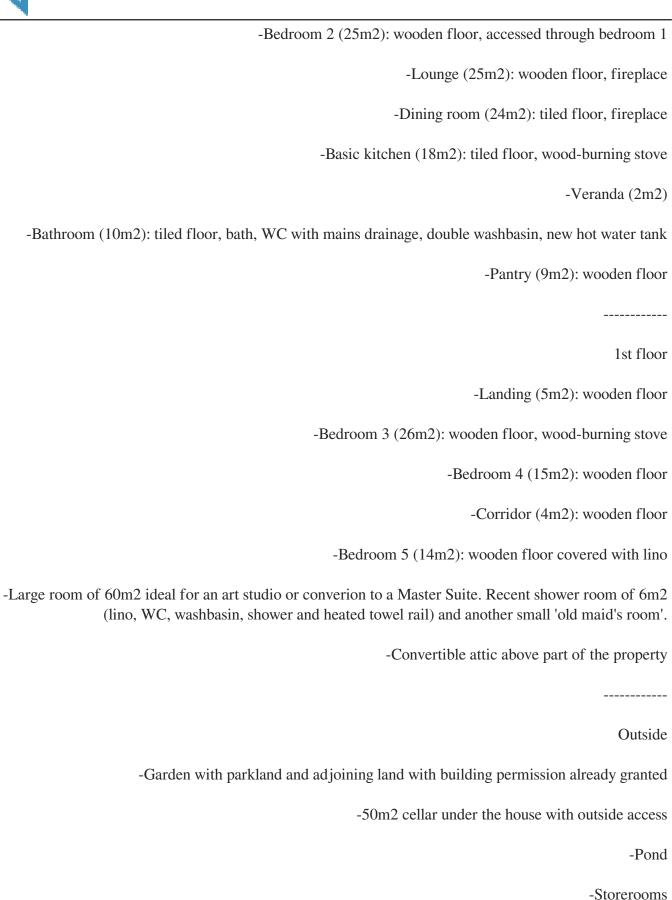

A nugget to be discovered very quickly!

-----

Ground floor

-Entrance hall (8m2): flagstone floor, exposed stonework

-Bedroom 1 (24m2): wooden floor, wood-burning stove

### meق العقارات IMLIX https://www.imlix.com/ar/

-Stone barn divided into 2 stables with first floor

-2 entrances for cars

-Hangar

-----

Information on the risks to which this property is exposed is available on the Georisques website: www.georisques.gouv.fr