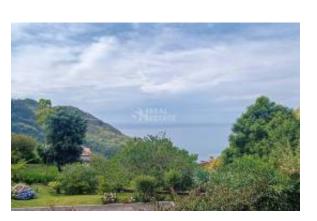

## Haystacks with sea and mountain views

Urban land with 348 m2, located in Ribeira da Janela, with a view of the sea and the mountains. One of the

unique characteristics of this land is the existence of two haystacks with a deployment area of 65 m2, and construction area of 130 m2, which need to be restored, so as to be returned the charm and rusticity to the place. These haystacks, due to their unique characteristics, can be used as a creative project to be transformed into something unique and personalized.

This land has a good sun exposure and an excellent location, as it is about 5 minutes from the expressway and 10 minutes from the natural pools of Porto Moniz and Seixal.

In the vicinity where the land is inserted, it is verified that several houses are being restored, to be used as weekend residences or local accommodation, which indicates an appreciation of this place, and as a result, a good investment for you.

If you are looking for a place, with a building full of charm, overlooking the sea and the mountains, this land in Ribeira da Janela is the perfect option. A unique opportunity to create a personalized space in a natural environment.