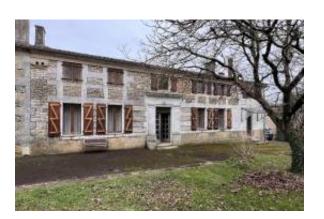

## Large Property with Character with More Potential

Large Property with Character with More Potential, in the countryside just 15 minutes north of Angouleme town centre, this beautiful property for renovation comprises a 3-bedroom house, living room, dining room, kitchen and numerous outbuildings.

The property has all the features of a traditional Charente farmhouse: bread oven, well, walled vegetable garden, numerous barns and outbuildings, all set in almost two hectares of land.

Areas:

Entrance 12.00 m2