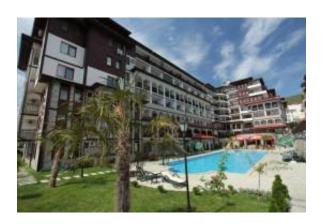

## تفاصيل الاعلان

عقار لل: تخفيض السعر EUR 83,900

موقع

بلد: - Bulgaria - بلد: - Burgas - المحافظة: - المنطقة / المحافظة: - المحافظة

الدولة / المنطقة / المحافظة. 20/01/2025 وصف:

We would like to present you this attractive 1 bedroom apartment close to the golden beaches of the seaside resort Sveti Vlas (second line, 50 meters to the sea) and 100 meters from Marina Dinevi. The property is located on the 4th floor with a total area 63 sq.m., The flooring is with tiles, the walls are painted, the windows have PVC joinery. The comfortable furniture and equipment included in the final price can be seen in the photos. Amphora complex is located in the central part of the famous resort of Sveti Vlas, with a total of 150 apartments and offers around the clock video surveillance of the common parts. Its architecture combines traditional Bulgarian style and modern elements, with high quality construction materials. Because of the height of the terrain and the proximity to the sea, the complex offers stunning panoramic views. Some of the amenities in the complex include: • Cafe; • Massage room • Swimming pool for adults and children • Area for lounges • Reception • Parking lot • Security Annual maintenance fee – 600 EUR Nearby you will find many shops, cafes, pharmacy, hairdresser, taxi and bus stop for regular transport. Additionally, the area provides the following amenities for a pleasant and comfortable living and entertainment: a restaurant, a food market and a supermarket.