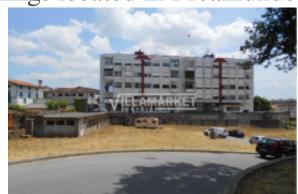

Urban bank land with an area of 1,000 m<sup>2</sup> for the construction of 24 dwellings located in Freamunde

Urban land, with an area of 1,000.00 m<sup>2</sup>, with authorization to build a building for housing and commerce, with 8 floors, 24 dwellings, implantation area of 222 m<sup>2</sup> and construction area of 1,000 m<sup>2</sup>. The plot is located in an urban agglomeration consisting predominantly of collective housing and commercial buildings. Located about 500m from the center of Freamunde and about 2.5 km from the center of Paços de Ferreira.

Close to facilities such as EB1 JI school (500m away) and EB2.3 school (1.5km away).

It is 350m from the EN 207 and about 3.5km from the A42 (Freamunde junction).

Water supply and sanitation ensured through the public network.

In terms of compartmentalization of the building authorised to build:

Basement - Car parking with 12 parking spaces

(1 per T1 or 2 per T3);

Ground Floor - Commerce (2 shops, with ample space and 1 bathroom); 1st to 6th floor - 2 T1+1 per floor and or 1 T3 per floor. - REF: JFCGD-02027693JS