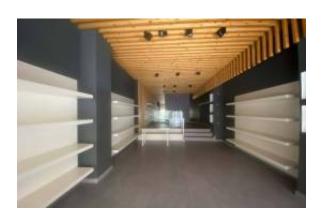

This commercial premises, located in one of the busiest and best connected areas of Bilbao, stands out for its versatility and unique characteristics that make it ideal for any type of business.

With a total area of 105 m<sup>2</sup>, the space is carefully designed to accommodate various commercial activities. At the front it has a large area set up for customer service, complemented by a large shop window that guarantees excellent visibility. In addition, it has a fitting room, a toilet and two storage rooms located at the rear, with windows that provide ventilation and natural light.

The premises include a connection with what was formerly an interior floor, which opens up additional possibilities of use, including the option of transforming it into a home. It also has a smoke outlet, an advantage for businesses that require this type of installation, and has an electric blind and heat pump heating installed for greater comfort.

The proximity to a wide variety of consolidated businesses, such as fashion stores, shoe stores, hairdressers, mobile phone stores, nail salons and other services, makes it a unique opportunity for entrepreneurs and merchants looking to establish themselves in an area with high commercial activity and influx of customers.