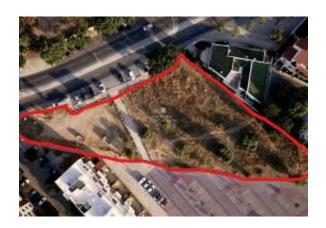

## نفاصيل الاعلان

عقار لل: تخفيض السعر EUR 2,500,000 السعر:

موقع

Portugal :al

الدولة / المنطقة / المحافظة: Faro

مدينة: Loule 03/02/2025

وصف:

Land with feasibility construction, block s of apartments, in the city center of Loulé.

This land is located in the Loulé City Center 650M from loulé market, next to all amenities, restaurants, supermarkets, public offices and all access.

Total construction area allowed by the MDP at the moment 2500m2, with process in approval in the chamber.

The visible proposal in the annex has already entered the CML as a form of request for prior approval for the construction of the described below that extends the construction areas allowed at this time by the MDP:

- Total area of Lot 4313m2

- 20% of the implantation area for

- 2500m2 of Construction area for parking - 20% of the construction area for parking - 4 floors above ground - 600m2 of implantation area + basement