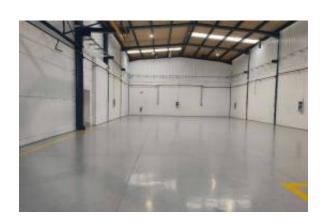

## تفاصيل الاعلان

عقار لل: إيجار لسعر: EUR 2,000

موقع

Spain

الدولة / المنطقة / المحافظة:

عنوان: عنوان: 12/02/2025 نشر: 12/02/2025

وصف:

Brand new industrial warehouse for rent in the Goiain Industrial Estate, Legutiano, a strategic enclave with excellent road connection between Mondragón, Durango and Vitoria-Gasteiz, and with immediate access to the N-240 Vitoria-Bilbao.

The warehouse has a total of 504 m<sup>2</sup> distributed in 382 m<sup>2</sup> of open industrial space, 122 m<sup>2</sup> of offices with access both from the warehouse and independently through the portal, and a mezzanine of 15 m<sup>2</sup>.

It has a two-phase and three-phase electrical installation with six strategically distributed electrical panels, -lighting with eight 4000K LED hoods and double skylights that maximize natural light. The floor has high traffic grey epoxy paint, as well as two bathrooms and toilets, one of them with a shower. The warehouse is equipped with pneumatic installation, hoist and fire extinguishing system in force according to regulations.

The completely new offices have LED lighting, floating parquet flooring, freshly applied white paint and different connection sockets to optimize the workspace.

Its excellent location in the Goiain Industrial Estate makes it an ideal option for companies looking for accessibility, efficient logistics and direct connection with the main industrial hubs of the region.