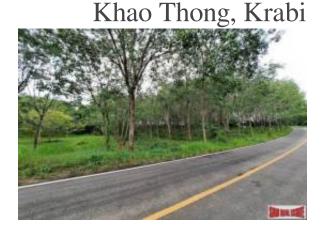

### تفاصيل الاعلان

عقار لل: تخفيض السعر THB 8,000,000

 Apel and Thailand
 Thailand

 بلد:
 عنوان:

 3thao Thong (عنوان:
 15/02/2025

 15/02/2025
 انشر:

Over 10 Rai land plot with a 10 year old rubber plantation is being offered for sale. Land size is 17,248 sqm and it is located near the mountains and the mouth of the river which is connected to the sea. The surrounding the area is very green, lush, quiet and has lots of fresh quality air. In front of the land is a beautiful mountain view.

Income can be generated from the rubber plantation products. It is also very suitable for building a residence. The land is just next to the road and water and electricity system is ready to set up.

Convenient location, it is 10 km from Ao Thalane, Krabi International School 13 km, Makro 17 km, Ao Nang Beach 23 km, Wattanaphet Hospital 21 km, Krabi Town 25 km And Krabi International Airport 31 km.