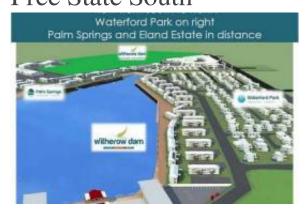

#### **Property Details**

Witherow Dam is the brand name of the mixed use development to be built on the property described in the title deed as Portion 259 of the Farm Bloemfontein 654. The title deed refers to the extent of this property being 112,57 hectares. Following 2 large sales this extent has reduced to approximately 88ha (includes a -20ha lake which is located in the center of the development as it's main feature and name sake).

The development is located within an already established sub-urban area, and within walking distance of

#### **IMLIX Immobilienmarkt**

https://www.imlix.com/de/

multiple schools, police station, hospital and even a regional 35ha GLA shopping center.