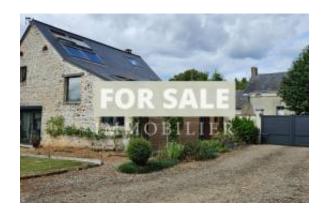

## A Warm Cosy Family Home Near to Le Mans

#### **Standort**

Land: Frankreich
Staat/Region/Provinz: Pays de la Loire
Stadt: Saint-Victeur

Postleitzahl: 72130 Veröffentlicht: 02.09.2024

Beschreibung:

A detached stone house completely renovated in 2010 in a village near Fresnay-sur-Sarthe and 30 minutes from Le Mans. The house offers:

- Ground floor: spacious and bright living spaces decorated with a wood stove.
- Upstairs: three bedrooms, two with shower and dressing room, a separate bathroom and a toilet.
- Above: you will discover under the eves a cozy office / bedroom.

All built on a pleasant plot of land, enclosed by hedges and equipped with an electric gate.

Apologies for the For Sale overlay on the images, this particular agent is in a very competitive sector and wishes to protect their images from being copied. If you want to see clean images of this listing simply Make an Enquiry and we will respond.