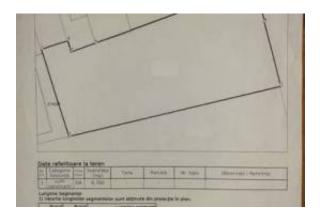

### Standort

Land: Veröffentlicht: Beschreibung: Located in Bucuresti. Rumänien 15.10.2024

\*\*Investment Opportunity: Commercial Land with Residential/Hotel Potential\*\*

\*\*For Sale:\*\* 6,700 sqm of land with the possibility of a 4,000 sqm commercial gallery and 8,000 sqm for apartments or hotel use.

\*\*Location:\*\* Situated at the intersection of DN1 and Centura Nord, with a road frontage of 58 meters.

\*\*Utilities:\*\* The land is equipped with all essential utilities: water, sewage, gas, and electricity.

\*\*Urban Indicators:\*\*
- \*\*POT (Land Occupation Ratio):\*\* 45%
- \*\*CUT (Land Use Coefficient):\*\* 2

---

#### Allgemein

| 0                   |                    |
|---------------------|--------------------|
| Grundstücksgröße:   | $6700 \text{ m}^2$ |
| Of unustucksgroupe. | 0700 III           |