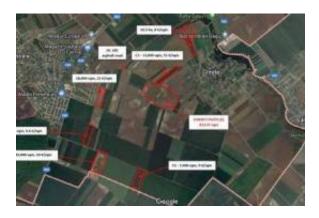

## **Excellence through Experience!**

The property consists of 5 un-fenced land lots for urban use ("Intravilan") that are currently used for agricultural purposes.

The land is shaped as elongated rectangular parcels, typical for agricultural land.

The lengths of the parcels vary between 344 m and 392 m, while the widths of the individual lots range from 16 m to 103 m.

Four of the parcels are adjacent, with a total area of 63,218 sqm and a frontage of approximately 162 m.

The fifth lot, with an area of 20,319 sqm, is separated from the other block by approximately 90 m.

Access to the land is via unpaved agricultural roads located on the northern and southern sides, with the nearest paved road about 600 m away.