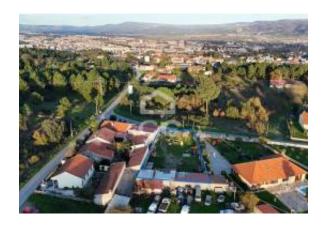

#### Standort

Land: Portugal
Staat/Region/Provinz: Vila Real
Stadt: Chaves

Adresse: Vale de Anta Veröffentlicht: 03.12.2024

Beschreibung:

Located on the quiet outskirts of the city of Chaves, this building plot offers a unique opportunity for those looking to invest in a residential or commercial project in an area of growth and development. With a strategic location, the land has easy access to public transportation, ensuring convenience and mobility for future residents or users.

The land has a generous area, ideal for the construction of family homes. Its proximity to kindergartens and schools makes it even more attractive for families with children, providing a safe and accessible environment for the education of the little ones. In addition, just 3 minutes from the city center, residents will have at their disposal a wide range of services, commerce and entertainment, all within walking distance.

The area around the site is characterized by a quiet environment, with a mix of residences and green spaces, ideal for those who appreciate the calm of the periphery, but do not want to give up the proximity to the urban center. The location offers a balanced lifestyle, where you can enjoy the serenity of a residential neighborhood while also having quick access to the city's amenities.