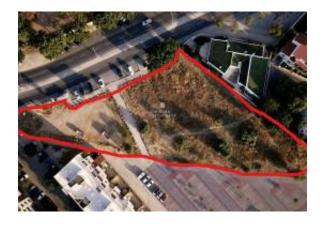

### **Standort**

Land: Portugal
Staat/Region/Provinz: Faro
Stadt: Loule
Veröffentlicht: 03.02.2025

Beschreibung:

Land with feasibility construction, block s of apartments, in the city center of Loulé.

This land is located in the Loulé City Center 650M from loulé market, next to all amenities, restaurants, supermarkets, public offices and all access.

Total construction area allowed by the MDP at the moment 2500m2, with process in approval in the chamber.

The visible proposal in the annex has already entered the CML as a form of request for prior approval for the construction of the described below that extends the construction areas allowed at this time by the MDP;

- Total area of Lot 4313m2
- 2500m2 of Construction area for parking 20% of the construction area for parking
- 4 floors above ground

1/2