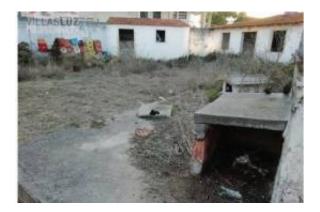

Urban land area : 425 m2

Comprising: Urban land for construction.

Personal Note from the Agent: Flat terrain. Great location, in a modern development, 500 meters from the beach of São Martinho do Porto, much sought-after for the mild year-round, almost Mediterranean climate, with three kilometres of fine sand, and a waterfront with good restaurants, terraces and shops. 3 kilometres from the A8 motorway. Set in the Costa de Prata, 10 minutes' drive from the beaches of Nazaré Salgado and Foz do Arelho, as well as the historic towns of Alcobaça and Óbidos. Ideal for building the villa of your dreams near the bay, considered one of the most beautiful beaches of Portugal. Energy Rating: Exempt