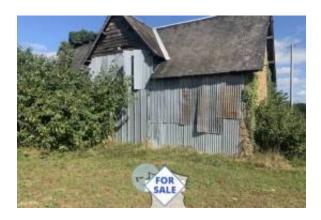

### Τοποθεσία

Χώρα: France

Νομός/Περιοχή/Επαρχία: Pays de la Loire

Πόλη: Ambrieres-les-Vallees

Ταχυδρομικός κωδικός: 53300 Δημοσιεύθηκε: 04/12/2023

Περιγραφή:

Barn on 1240 m2 of land: barn built in stones and covered in slates. Floor area of 60m2. Connected to electricity. Water nearby.

No positive Urban Planning Certificate for conversion into housing, this would need to be applied for.

Living area (m2): 60 m2 Land area: 1,240 m2 Number of bedroom(s): 1 Number of rooms: 1

The department of Mayenne is part of the Pays de la Loire region at the crossroads with Brittany and the rest of inland France, the department is less discovered than its neighbours and the main town of Mayenne and Laval are worth a visit.