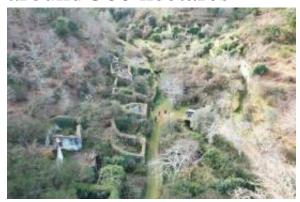

#### Τοποθεσία

Χώρα: Portugal
Νομός/Περιοχή/Επαρχία: Coimbra
Πόλη: Espinhal
Ταχυδρομικός κωδικός: 3230-070
Δημοσιεύθηκε: 09/02/2024

Περιγραφή:

The villages of Esquio and Pessegueiro and their surrounding area of around 300 hectares are located in the parish of Espinhal, Penela.

Esquio is located on the spur of the Serra do Espinhal, at an altitude of 750 meters. It has 65 houses, a public fountain and a small chapel whose patron saint is Santa Quitéria. Pessegueiro has 64 dwellings and is located at an altitude of 550 meters.

Both villages have been abandoned for around 23 years.

A project has been developed to recover and transform the two villages and their surroundings into a development on an international scale. The project is aimed at sports and leisure tourism. The project is currently on standby, looking for an investor.