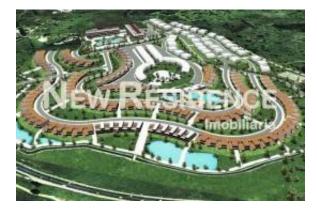

# Τοποθεσία Χώρα: Portugal Νομός/Περιοχή/Επαρχία: Faro Πόλη: Portimão Δημοσιεύθηκε: 15/05/2024 Περιγραφή: Unique Opportunity' Lond with Approved Project

Unique Opportunity! Land with Approved Project for 2 Semi-Detached Houses in Mexilhoeira Grande, Portimão

Located in a beautiful urbanization at the top of Mexilhoeira Grande, this land benefits from an extremely quiet and peaceful area, with a magnificent and privileged view over the Ria de Alvor. The

urbanization is under development and has great potential.