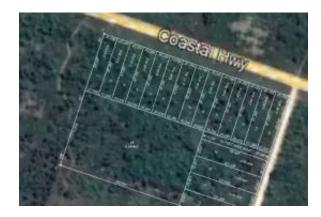

## Τοποθεσία

Xώρα: Belize

Νομός/Περιοχή/Επαρχία: Belize District

Διεύθυνση: La Democracia Village

Δημοσιεύθηκε: 18/04/2025

Περιγραφή:

La Democracia Village is located at the intersection of the George Price Highway and the recently upgraded Coastal Plain Highway. It is positioned to become a hub for traffic going in all directions as it is quickly garnering preference due to time and gas saved by travelling the shorter route from north to south over flat land. The new highway bypasses the Capital and the Hummingbird Highway which is a natural roller coaster experience through the jungle with beautiful forest and mountain sceneries, dotted by many attractions such as the inland blue hole. However, it opens new territories to be explored and offers sceneries that compete with those along the Hummingbird. Farms, residential developments and recreational attractions are being established along the highway and villages along the highway now have a chance to develop at pace with the rest of the country.

These Belize house lots contain 0.44 acre and are located along the Coastal Plain Highway about half mile from its junction with the George Price Highway. Four larger lots containing 0.64 acres are located along a feeder road that leads to the shrimp farm. These lots offer rural living with all utilities available and enough space for backyard gardening or business activities. Belmopan is only 24 miles away and Belize City is 31 miles in the opposite direction. Both cities offer all public and business services that are