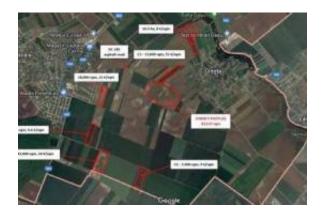

#### **Excellence through Experience!**

The property consists of 5 un-fenced land lots for urban use ("Intravilan") that are currently used for agricultural purposes.

The land is shaped as elongated rectangular parcels, typical for agricultural land.

The lengths of the parcels vary between 344 m and 392 m, while the widths of the individual lots range from 16 m to 103 m.

Four of the parcels are adjacent, with a total area of 63,218 sqm and a frontage of approximately 162 m.

The fifth lot, with an area of 20,319 sqm, is separated from the other block by approximately 90 m.

Access to the land is via unpaved agricultural roads located on the northern and southern sides, with the nearest paved road about 600 m away.